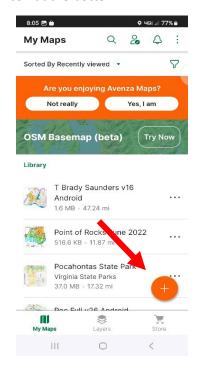

## Avenza Maps – App and Map upload instructions

1. Go to the App store and download the app

2. Open the app and click on orange + icon at the bottom

3. Click on Download or Import a map

4. Click on Get a map form the store