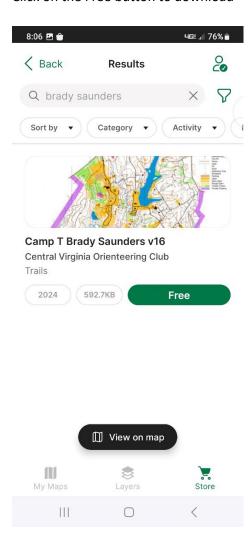

#### Click on the Free button to download

The map is geo referenced, and your location is the blue dot on the map.

Swipe up from the bottom to access the Location, Tracking and Navigation Features

There are many other maps available for this Avenza Maps. For example, all Virginia State Parks are available, as well as any USGS topographic maps. Use the Search function to find them.