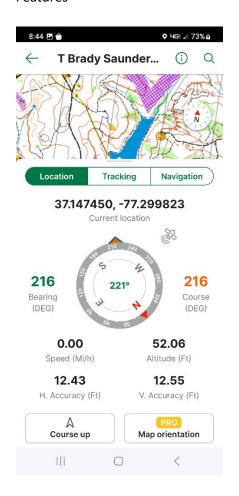

#### Click on the Free button to download

The map is geo referenced, and your location is the blue dot on the map.

Swipe up from the bottom to access the Location, Tracking and Navigation Features

There are many other maps available for this Avenza Maps. For example, all Virginia State Parks are available, as well as any USGS topographic maps. Use the Search function to find them.