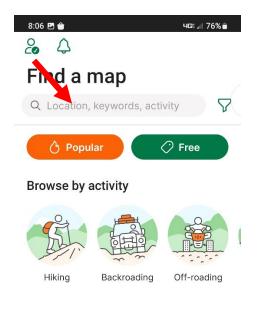

## Avenza Maps – App and Map upload instructions

1. Go to the App store and download the app

2. Open the app and click on orange + icon at the bottom

3. Click on Download or Import a map

4. Click on Get a map form the store

# Avenza Maps – App and Map upload instructions

5. Click in the search box to get to the next screen