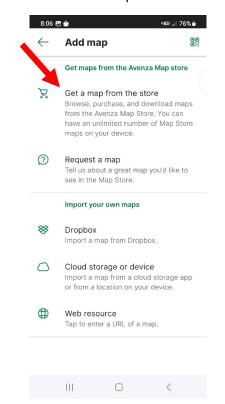

## Avenza Maps – App and Map upload instructions

1. Go to the App store and download the app

2. Open the app and click on orange + icon at the bottom

3. Click on Download or Import a map

4. Click on Get a map form the store