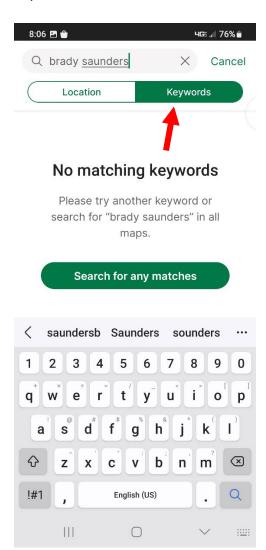

### Explore on a map

6. Type in Brady Saunders and click on the Keywords button