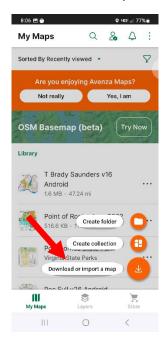

## Avenza Maps – App and Map upload instructions

1. Go to the App store and download the app

2. Open the app and click on orange + icon at the bottom

3. Click on Download or Import a map

4. Click on Get a map form the store